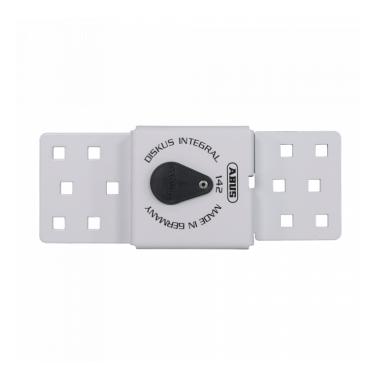

# **ABUS 142 Series Integral Diskus Van Lock**

### **Description**

The ABUS 142 Series Integral Diskus Van Lock is suitable for sliding doors and features a universal hasp which will fit most common transporters and gates. The solid metal case ensures the padlock is protected, with a cylinder cap to prevent damage from dirt and moisture, plus an extremely corrosion resistant zinc and powder coated finish. The lock is easy to operate with one hand due to the frontal cylinder access, and fixings are included to ensure a quick and easy installation.

### **Features**

- Fixing materials included
- Universal hasp
- Corrosion resistant zinc and powder coated finish
- Solid metal case
- Suitable for sliding doors and gates