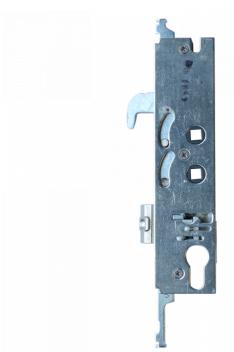

## ASEC Yale G2000 Copy Lever Operated Latch & Hookbolt Twin Spindle Gearbox

## Description

This ASEC Yale G2000 Copy Lever Operated Latch & Hookbolt Twin Spindle Gearbox is suitable for Yale G2000 series multipoint locks. The twin spindle gearbox is operated by lifting the lever to engage locking mechanisms and one full turn of the cylinder to lock, and one full turn of the key then push down on the lever to unlock. It is an ideal solution when the centre case gearbox is the only component which needs replacing within the locking mechanism.

35mm Backset

92/62mm Centres

Operated By Euro Cylinder

Reversible Handing

## **Features**

- Twin spindle
- To suit Yale G2000 series
- Centre gearbox only
- Euro profile lock case
- Latch & hookbolt