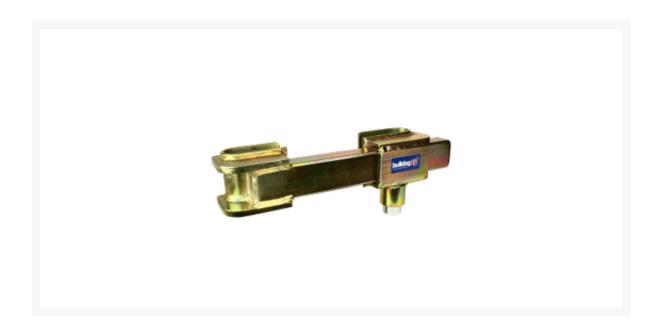

## **BULLDOG Container Door Lock**

## **Description**

This BULLDOG Container Door Lock is a heavy duty, fully portable and highly effective method of security in locking your container, preventing the doors from being opened when fitted. It is easily moved from container to container, and is drill and pick resistant, manufactured from case hardened steel and comes complete with Bulldog Super Lock Bolt. It is adjustable to ensure convenience and easy fitting across a variety of door bar distances and comes with a 5 year guarantee.

## **Features**

- Adjustable to fit a range of container door bar distances
- No padlock comes complete with Bulldog Super Lock Bolt
- Simple to fit
- Fully portable