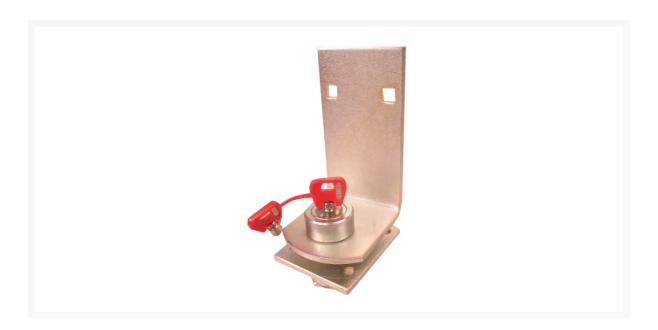

## **Description**

This BULLDOG Garage Door Lock is suitable to fit either inside or outside of your garage or roller shutter door. The lock tube fits flush with no protruding parts and a dust cap is supplied to ensure no dirt and dust ingress into the lock. It comes complete with the Bulldog Super Lock Bolt which is both drill and pick resistant for optimum security and has a corrosion resistant zinc plated coating. It comes with a 5 year guarantee.

## **Features**

- Zinc plated finish
- Complete with Bulldog Super Lock Bolt
- Lock tube fits flush no protruding parts
- Drill and pick resistant