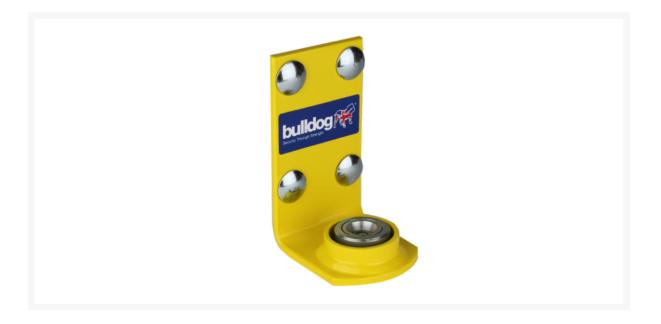

## BULLDOG GD400 Garage Door Lock

# Description

This BULLDOG Garage Door Lock is suitable to fit either inside or outside of your garage door. It comes complete with the Bulldog Super Lock Bolt which is both drill and pick resistant, and is also supplied with a reinforcing plate for optimum strength and security. The lock tube fits flush to the ground with no protruding parts, and a dust cap is supplied to ensure no dirt and dust ingress into the lock. It is supplied with M10 x 75mm coach bolts and comes with a 5 year guarantee.

### **Features**

- Complete with Bulldog Super Lock Bolt
- Highly visible yellow powder coated finish
- Lock tube fits flush no protruding parts
- Drill and pick resistant