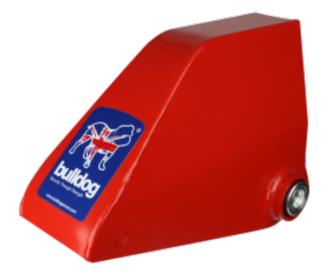

## **BULLDOG AA Hitch Lock**

## Description

This BULLDOG AA Hitch Lock is suitable for Alko and Albe hitch heads. It has a durable black powder coated finish with a highly visible red plastic cover which completely encases the hitch head. Manufactured from 3mm thick steel, with the case hardened steel Bulldog Super Lock Bolt, it is both drill and pick resistant, with the double security of ball socket retention. It is Secured by Design (Police approved specification) and comes complete with a 5 year guarantee.

## **Features**

- Secured by Design (SBD licence held by Bulldog Security Products Limited)
- Drill and pick resistant
- Double security of ball socket retention
- Quick and easy to fit
- Suitable for Alko and Albe hitch heads