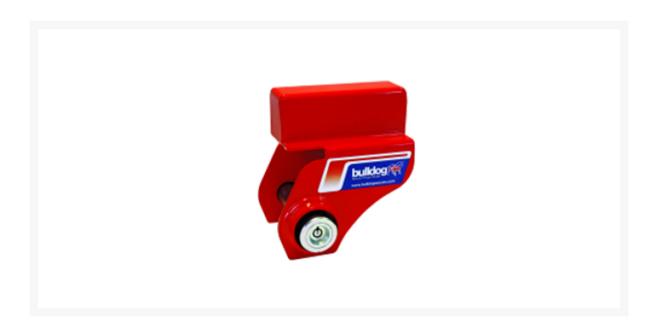

## **Description**

This BULLDOG AJ10 Caravan Hitch Lock has a highly visible red powder coated finish and is suitable for Alko 3004 and 2004 stabiliser hitch heads and Alko AKS1300, AK160 and AK300 hitches. It features the Bulldog Super Lock Bolt which is both drill and pick resistant. It has a unique, versatile design, allowing it to be used when hitched or unhitched, and can also be used with the hitch head stabiliser engaged. It comes in just 2 parts and is easy to fit and store. It comes complete with a plastic ball to restrict access to the towing point and a 5 year guarantee.

## **Features**

- Features just 2 parts that can be fitted in seconds
- Suitable for Alko 3004 and 2004 stabiliser hitch heads and Alko AKS1300, AK160 and AK300 hitches
- Complete with Bulldog Super Lock Bolt
- Drill and pick resistant