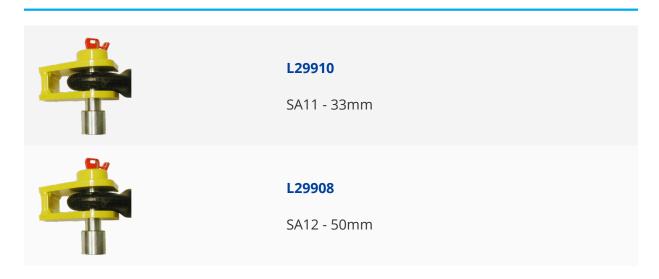

## **BULLDOG Trailer Eye Lock**



## **Description**

This BULLDOG SA12 50mm Trailer Eye Lock has a highly visible yellow powder coated finish and is easy to operate, with only the lock bolt needing to be removed to unlock the trailer. It comes complete with the 10 pin case hardened steel Bulldog Super Lock Bolt which is both drill and pick resistant. It has a dust cap to ensure no dirt or dust can ingress into the lock and a dummy ball for when not in use with a trailer or post. It is supplied with 2 keys and has a 5 year guarantee.



Supplied With 2 Keys



5 Year Guarantee



**UK Manufactured** 

## **Features**

- Easy to operate
- Highly visible yellow powder coated finish
- Complete with Bulldog Super Lock Bolt
- Drill and pick resistant

## **Product Table**