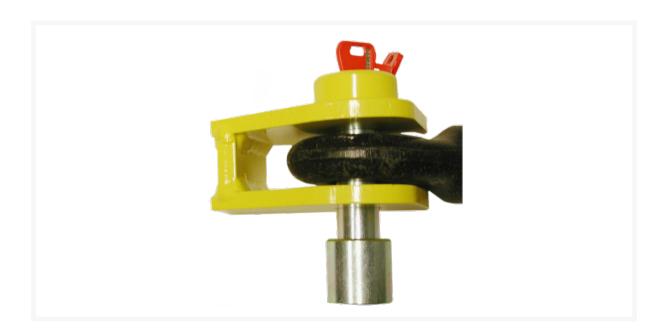

## **Description**

This BULLDOG SA12 50mm Trailer Eye Lock has a highly visible yellow powder coated finish and is easy to operate, with only the lock bolt needing to be removed to unlock the trailer. It comes complete with the 10 pin case hardened steel Bulldog Super Lock Bolt which is both drill and pick resistant. It has a dust cap to ensure no dirt or dust can ingress into the lock and a dummy ball for when not in use with a trailer or post. It is supplied with 2 keys and has a 5 year guarantee.

Supplied With 2 Keys

5 Year Guarantee

**UK Manufactured** 

## **Features**

- Easy to operate
- Highly visible yellow powder coated finish
- Complete with Bulldog Super Lock Bolt
- Drill and pick resistant