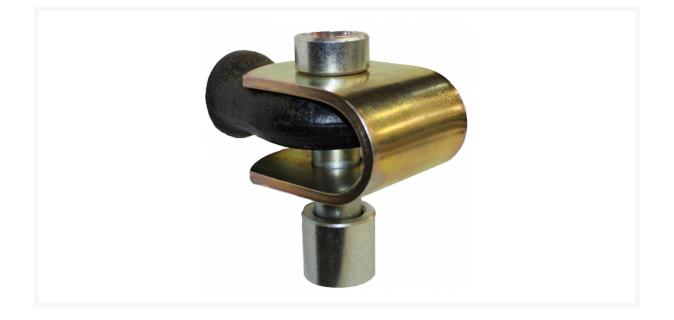

## Description

This BULLDOG Budget Trailer Eye Lock is manufactured from mild steel with a zinc plated finish and is suitable for use with trailers fitted with 30, 40 and 50mm towing eyes. It comes complete with the 10 pin case hardened steel Bulldog Super Lock Bolt which is both drill and pick resistant. It is supplied with 2 keys and has a 5 year guarantee.

## **Features**

- Mild steel construction with zinc plated finish
- Suitable for use with trailers fitted with 30, 40 and 50mm towing eyes
- Complete with Bulldog Super Lock Bolt
- Drill and pick resistant