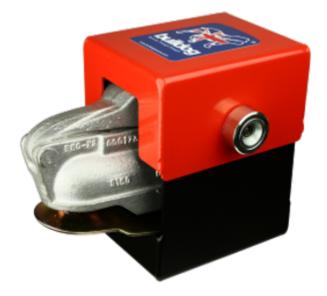

# **BULLDOG AW Hitch Lock**

### Description

This BULLDOG AW Hitch Lock is manufactured from mild steel with a highly visible red powder coated finish and is suitable for Avonride 12-15851 and 12-14304 hitch heads. It utilises the Bulldog Super Lock Bolt case hardened steel locking pin which is both drill and pick resistant. The versatile design will fit whilst hitched or unhitched and comes with a dummy ring to restrict access to the towing point. It is Secured by Design (Police approved specification) and comes with 2 keys and a 5 year guarantee.

### Features

- Secured by Design (SBD licence held by Bulldog Security Products Limited)
- Drill and pick resistant
- Complete with Bulldog Super Lock Bolt
- Highly visible red powder coated finish
- Suitable for Avonride 12-15851 and 12-14304 hitch heads