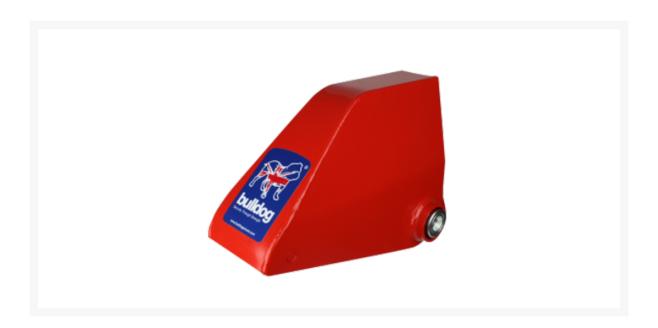

## **BULLDOG BRC Hitch Lock**

## **Description**

This BULLDOG BRC Hitch Lock is manufactured from mild steel with a highly visible red powder coated finish and is suitable for Bradley 3500 and Avonride 12-15851 hitch heads. It utilises the Bulldog Super Lock Bolt case hardened steel locking pin which is both drill and pick resistant. The design totally encases the hitch head and fixings when fitted and has the double security of ball socket retention. It is Secured by Design (Police approved specification) and comes with 2 keys and a 5 year guarantee.

## **Features**

- Highly visible red powder coated finish
- Suitable for Bradley 3500 and Avonride 12-15851 hitch heads
- Complete with Bulldog Super Lock Bolt
- Drill and pick resistant
- Secured by Design (SBD licence held by Bulldog Security Products Limited)