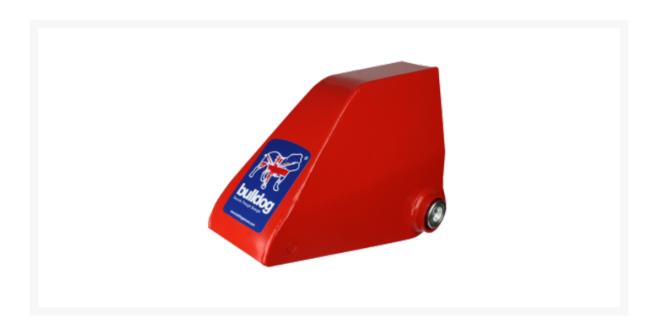

## **BULLDOG BRC/BK Hitch Lock**

## **Description**

This BULLDOG BRC / BK Hitch Lock is suitable for Bradley Autoheads, models GA3500, GA2750 and 05050 with and without cappits, and is quick and easy to fit. It has a highly visible red powder coated finish and fully encases the hitch head and fixings when fitted. It utilises the Bulldog Super Lock Bolt case hardened steel locking pin which is both drill and pick resistant, and has the double security of ball socket retention. It is Secured by Design (Police approved specification) and comes with 2 keys and a 5 year guarantee.

## **Features**

- Highly visible red powder coated finish
- Suitable for Bradley Autoheads models GA3500, GA2750 and 05050
- Complete with Bulldog Super Lock Bolt
- Drill and pick resistant
- Secured by Design (SBD licence held by Bulldog Security Products Limited)