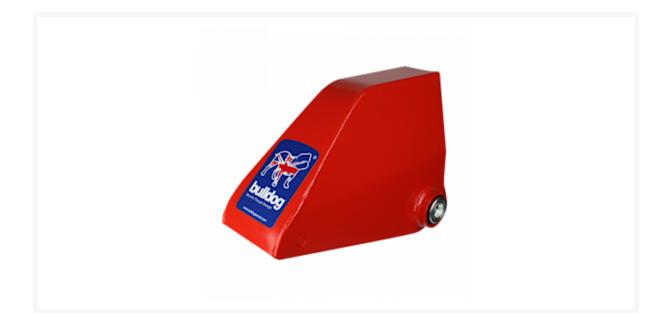

## Description

This BULLDOG BRCA Hitch Lock is suitable for Avonride hitch heads on 60mm shaft and is quick and easy to fit. It has a highly visible red powder coated finish and fully encases the hitch head and fixings when fitted. It utilises the Bulldog Super Lock Bolt case hardened steel locking pin which is both drill and pick resistant, and has the double security of ball socket retention. It is Secured by Design (Police approved specification) and comes with 2 keys and a 5 year guarantee.

## **Features**

- Highly visible red powder coated finish
- Suitable for Avonride hitch head on 60mm shaft
- Complete with Bulldog Super Lock Bolt
- Drill and pick resistant
- Secured by Design (SBD licence held by Bulldog Security Products Limited)