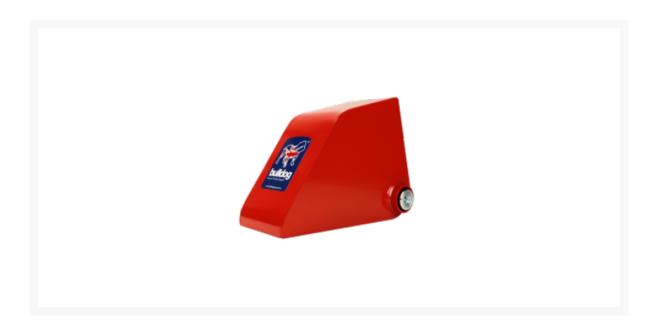

## **Description**

This BULLDOG BCRW Hitch Lock is suitable for Albe EM350R with bow handle hitch heads and is quick and easy to fit. It has a highly visible red powder coated finish and fully encases the hitch head and fixings when fitted. It utilises the Bulldog Super Lock Bolt case hardened steel locking pin which is both drill and pick resistant, and has the double security of ball socket retention. It is Secured by Design (Police approved specification) and comes with 2 keys and a 5 year guarantee.

## **Features**

- Highly visible red powder coated finish
- Suitable for Albe EM350R with bow handle hitch heads
- Complete with Bulldog Super Lock Bolt
- Drill and pick resistant
- Secured by Design (SBD licence held by Bulldog Security Products Limited)