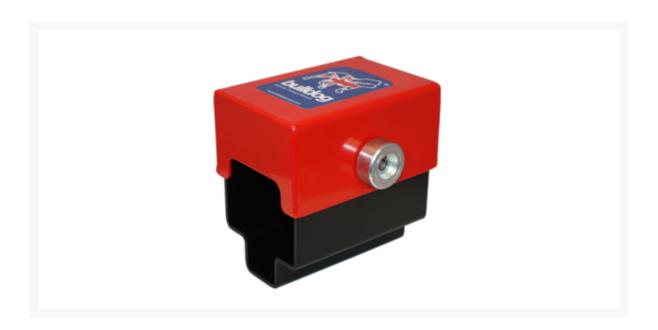

## **Description**

This BULLDOG DKS Hitch Lock is suitable for Alko 3004 stabiliser hitch heads, and also the Alko 1300 and 2004 models. Manufactured from mild steel with a highly visible red powder coated finish, the hitch head and fixings are fully encased in the 3mm thick top box and 4mm thick bottom channel. Its compact design means it is both easy to store and quick and easy to fit. It utilises the Bulldog Super Lock Bolt case hardened steel locking pin which is both drill and pick resistant, and comes with a dummy ring to ensure restricted access to the towing point. It is Secured by Design (Police approved specification) and comes with 2 keys and a 5 year guarantee.

## **Features**

- Highly visible red powder coated finish
- Suitable for Alko 3004 stabiliser hitch heads, and also the Alko 1300 and 2004 models
- Complete with Bulldog Super Lock Bolt
- Drill and pick resistant
- Secured by Design (SBD licence held by Bulldog Security Products Limited)