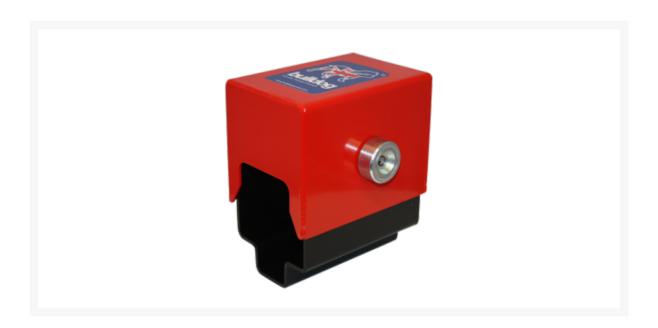

## **Description**

This BULLDOG DM Hitch Lock is suitable for Alko and Albe hitch heads up to 92mm wide and is quick and easy to both fit and store thanks to its compact design. Manufactured from mild steel, the 3mm thick top box fully encases the hitch head, and the 4mm thick steel bottom channel covers all fixings. It has a highly visible red powder coated finish and utilises the Bulldog Super Lock Bolt case hardened steel locking pin which is both drill and pick resistant. It has a dummy ring to ensure restricted access to the towing point and is Secured by Design (Police approved specification). It comes complete with 2 keys and a 5 year guarantee.

## **Features**

- Highly visible red powder coated finish
- Suitable for Alko and Albe hitch heads up to 92mm wide
- Complete with Bulldog Super Lock Bolt
- Drill and pick resistant
- Secured by Design (SBD licence held by Bulldog Security Products Limited)