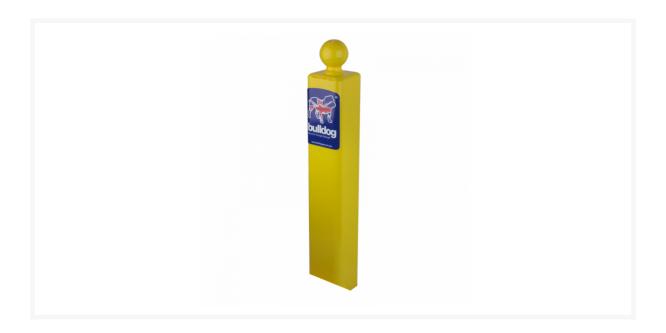

## **BULLDOG SA7 Fixed Hitch Post**

## **Description**

This BULLDOG SA7 Fixed Hitch Post is compatible with all types of hitch, including stabiliser type. It is constructed from 5mm thick steel and has a highly visible yellow powder coated finish. It stands at 400m tall with a 300mm engagement into the ground, but can be fitted at varying heights if necessary. This hitch post can be used in conjunction with The Bulldog Mini Hitch Lock to ensure optimum security when locking your caravan or trailer to the post.

## **Features**

- Highly visible yellow powder coated finish
- High security hitch post for caravans and trailers
- 300mm engagement into the ground
- Compatible with all types of hitch including stabiliser type