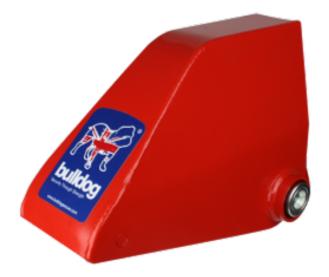

## Description

This BULLDOG AB Hitch Lock is suitable for AL-KO AK301 and AK351 Couplings and is quick and easy to fit. Manufactured from mild steel, the 3mm thick top box fully encases the hitch head and fixings. It has a highly visible red powder coated finish and utilises the Bulldog Super Lock Bolt case hardened steel locking pin which is both drill and pick resistant. It has the double security of ball socket retention and is Secured by Design (Police approved specification). It comes complete with 2 keys and a 5 year guarantee.

## **Features**

- Secured by Design (SBD licence held by Bulldog Security Products Limited)
- Drill and pick resistant
- Complete with Bulldog Super Lock Bolt
- Highly visible red powder coated finish
- Suitable for AL-KO AK301 and AK351 Couplings