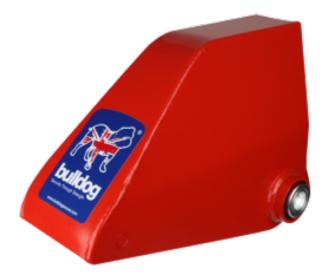

## **BULLDOG AC Hitch Lock**

## Description

This BULLDOG AC Hitch Lock is suitable for Albe EM300R and is quick and easy to fit. The steel construction has a durable and highly visible red powder coated finish and utilises the Bulldog Super Lock Bolt case hardened steel locking pin which is both drill and pick resistant. It has the double security of ball socket retention and is Secured by Design (Police approved specification). It comes complete with 2 keys and a 5 year guarantee.

## Features

- Secured by Design (SBD licence held by Bulldog Security Products Limited)
- Drill and pick resistant
- Complete with Bulldog Super Lock Bolt
- Highly visible red powder coated finish
- Suitable for Albe EM300R