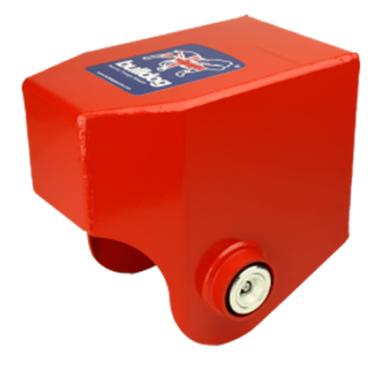

## **BULLDOG BR20 Hitch Lock**

## Description

This BULLDOG BR20 Hitch Lock is suitable for Bradley GA2750 and GA3500 hitch heads and is quick and easy to fit, with a simple and compact 2 part design. The steel construction has a durable and highly visible red powder coated finish and utilises the Bulldog Super Lock Bolt case hardened steel locking pin which is both drill and pick resistant. It is versatile and can be used hitch or unhitched, and has a steel dummy ball to ensure restricted access to the towing point. It comes complete with 2 keys and a 5 year guarantee.

## **Features**

- Drill and pick resistant
- Complete with Bulldog Super Lock Bolt
- Highly visible red powder coated finish
- Suitable for Bradley GA2750 and GA3500 hitch heads