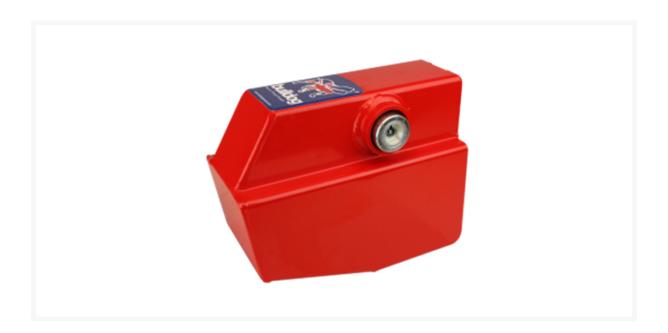

## **BULLDOG BR30 Hitch Lock**

## **Description**

This BULLDOG BR30 Hitch Lock is suitable for use with Indespension TripleLock hitch heads. With its simple 2 part design, it is both quick and easy to fit. The steel construction has a durable and highly visible red powder coated finish and utilises the Bulldog Super Lock Bolt case hardened steel locking pin which is both drill and pick resistant. The design totally encases the hitch head and fixings and it comes complete with 2 keys and a 5 year guarantee.

## **Features**

- Highly visible red powder coated finish
- Suitable for use on Indespension TripleLock hitcheads
- Complete with Bulldog Super Lock Bolt
- Drill and pick resistant