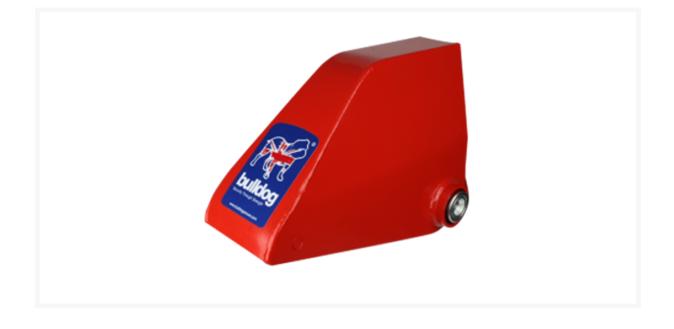

## Description

This BULLDOG BRS Hitch Lock is suitable for use with the Bradley double lock D5050 hitch head and is quick and easy to fit. It has a black powder coated finish complete with a highly visible red plastic cover and fully encloses the hitch head and fixings when fitted. It utilises the Bulldog Super Lock Bolt case hardened steel locking pin which is both drill and pick resistant and has the double security of ball socket retention. It comes complete with 2 keys, a 5 year guarantee and is Secured by Design (Police approved specification).

## **Features**

- Highly visible red plastic cover
- Suitable for Bradley double lock D5050 hitch head
- Complete with Bulldog Super Lock Bolt
- Drill and pick resistant
- Secured by Design (SBD licence held by Bulldog Security Products Limited)