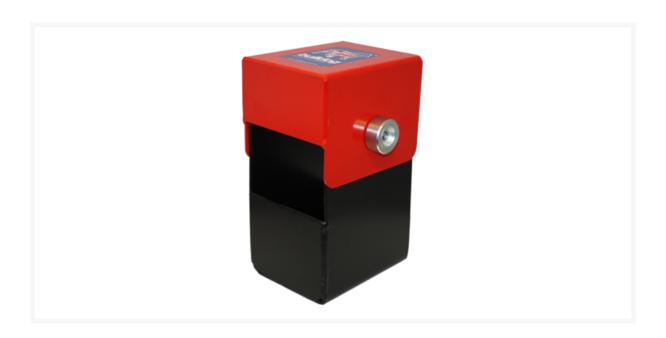

## **Description**

This BULLDOG BT Hitch Lock is suitable for use with Brenderup trailers with Knott KFT100-1040 hitch head and is both quick and easy to fit. It has a highly visible red powder coated finish and utilises the Bulldog Super Lock Bolt case hardened steel locking pin which is both drill and pick resistant. It features a 3mm steel lower channel which fully encases the underside of the drawbar, ensuring maximum resistance from leverage attacks, plus a dummy ring hitch plate to ensure restricted access to the towing point. It is Secured by Design (Police approved specification) and comes complete with 2 keys and a 5 year guarantee.

## **Features**

- Highly visible red powder coated finish
- Suitable for Brenderup trailers with Knott KFT100-1040 hitch head
- Complete with Bulldog Super Lock Bolt
- Drill, pick and leverage resistant
- Secured by Design (SBD licence held by Bulldog Security Products Limited)