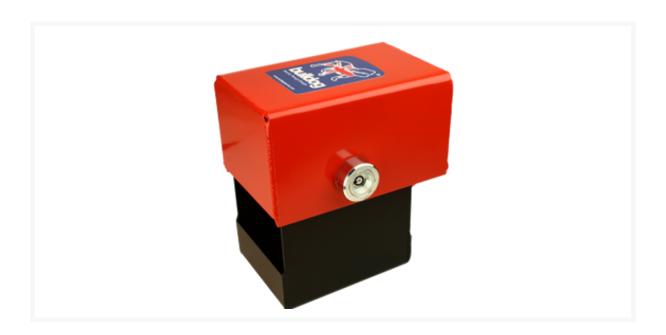

## **BULLDOG KN Hitch Lock**

## **Description**

This BULLDOG KN Hitch Lock is suitable for Knott K35 & K27 hitch heads and is both quick and easy to fit, with a simple and compact design that is easily stored. It is versatile and can be used hitched and unhitched, with a steel lower channel which fully encases the hitch head and fixings, plus a dummy ring hitch plate to ensure restricted access to the towing point. It has a highly visible red powder coated finish and utilises the Bulldog Super Lock Bolt case hardened steel locking pin which is both drill and pick resistant. It is Secured by Design (Police approved specification) and comes complete with 2 keys and a 5 year guarantee.

## **Features**

- Highly visible red powder coated finish
- Suitable for Knott K35 & K27 hitch heads
- Complete with Bulldog Super Lock Bolt
- Drill and pick resistant
- Secured by Design (SBD licence held by Bulldog Security Products Limited)