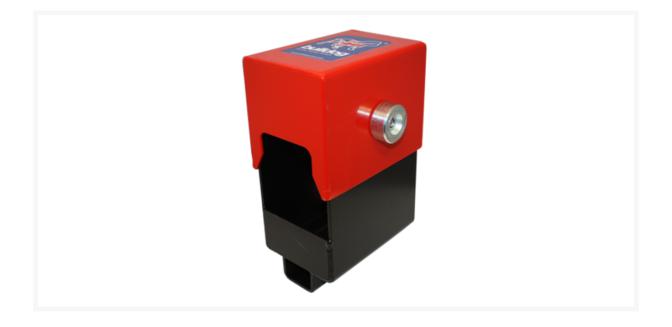

## Description

This BULLDOG LW Hitch Lock is suitable for Alko AK7 on 60mm box with stand and is both quick and easy to fit, with a simple and compact design that is easily stored. It is versatile and can be used hitched and unhitched, with a steel lower channel which fully encases the hitch head and fixings when fitted, plus a dummy ring hitch plate to ensure restricted access to the towing point. It has a highly visible red powder coated finish and utilises the Bulldog Super Lock Bolt case hardened steel locking pin which is both drill and pick resistant. It is Secured by Design (Police approved specification) and comes complete with 2 keys and a 5 year guarantee.

## **Features**

- Highly visible red powder coated finish
- Suitable for Alko AK7 on 60mm box with stand
- Complete with Bulldog Super Lock Bolt
- Drill and pick resistant
- Secured by Design (SBD licence held by Bulldog Security Products Limited)