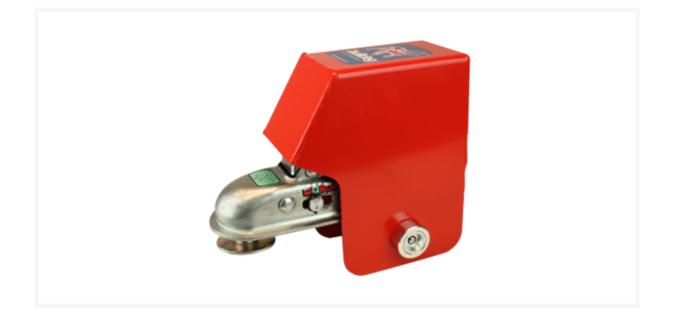

## **BULLDOG P6E Hitch Lock**

## Description

This BULLDOG P6E Hitch Lock is suitable for Knott KQ14 on P6E trailers pre 2004 and is both quick and easy to fit, with a simple and compact design that is easily stored. It is versatile and can be used hitched and unhitched, complete with a false ball to protect the hitch opening. It has a highly visible red powder coated finish and utilises the Bulldog Super Lock Bolt case hardened steel locking pin which is both drill and pick resistant. It comes complete with 2 keys and a 5 year guarantee.

## **Features**

- Highly visible red powder coated finish
- Suitable for Knott KQ14 on P6E trailers pre 2004
- Complete with Bulldog Super Lock Bolt
- Drill and pick resistant