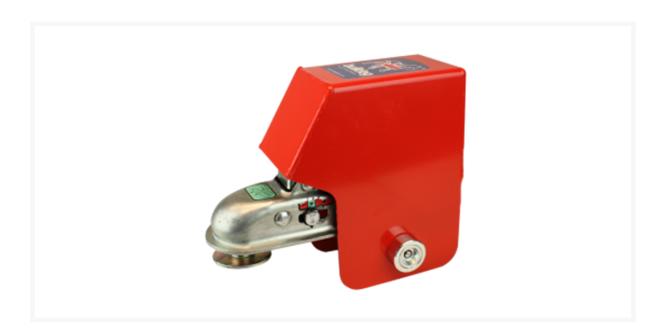

## **Description**

This BULLDOG P6E / 2 Hitch Lock is suitable for Knott KQ14 on P6E trailers 2004 onwards and is both quick and easy to fit, with a simple and compact design that is easily stored. It is versatile and can be used hitched and unhitched, complete with a false ball to protect the hitch opening. It has a highly visible red powder coated finish and utilises the Bulldog Super Lock Bolt case hardened steel locking pin which is both drill and pick resistant. It comes complete with 2 keys and a 5 year guarantee.

## **Features**

- Highly visible red powder coated finish
- Suitable for Knott KQ14 on P6E trailers 2004 onwards
- Complete with Bulldog Super Lock Bolt
- Drill and pick resistant