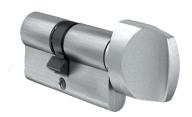

## EVVA A5 KDZ Euro Key & Turn Classroom Cylinder 1 Bitted

## **Description**

The EVVA A5 KDZ Euro Key & Turn Classroom Cylinder is service pinned for self assembly, featuring a 1 bitted 5 pin mechanism and an unrestricted key profile. It has been tested for 30 minutes fire resistance (to 821°C) and it is supplied complete with 3 keys. The classroom function ensures that somebody in the room cannot prevent access to a keyholder. The lock can be unlocked by key even if the thumbturn is held, ensuring it is always possible to escape in the case of an emergency. The cylinder is left handed as standard but can also be reversed to right handed if required

## **Features**

- 30 minute fire resistance to 821° C
- Reversible (supplied left handed as standard)
- Classroom function allows unlocking by key even if the thumbturn is held
- Supplied with 3 keys as standard
- Unrestricted key profile
- A' section