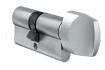

## EVVA A5 KDZ Euro Key & Turn Classroom Cylinder 1 Bitted

## **Description**

The EVVA A5 KDZ Euro Key & Turn Classroom Cylinder is service pinned for self assembly, featuring a 1 bitted 5 pin mechanism and an unrestricted key profile. It has been tested for 30 minutes fire resistance (to 821°C) and it is supplied complete with 3 keys. The classroom function ensures that somebody in the room cannot prevent access to a keyholder. The lock can be unlocked by key even if the thumbturn is held, ensuring it is always possible to escape in the case of an emergency. The cylinder is left handed as standard but can also be reversed to right handed if required

## **Features**

- 30 minute fire resistance to 821° C
- Reversible (supplied left handed as standard)
- Classroom function allows unlocking by key even if the thumbturn is held
- Supplied with 3 keys as standard
- Unrestricted key profile
- A' section