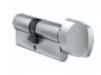

## EVVA A5 KDZ Euro Key & Turn Classroom Cylinder 1 Bitted

## **Description**

The EVVA A5 KDZ Euro Key & Turn Classroom Cylinder is service pinned for self assembly, featuring a 1 bitted 5 pin mechanism and an unrestricted key profile. It has been tested for 30 minutes fire resistance (to 821°C) and it is supplied complete with 3 keys. The classroom function ensures that somebody in the room cannot prevent access to a keyholder. The lock can be unlocked by key even if the thumbturn is held, ensuring it is always possible to escape in the case of an emergency. The cylinder is left handed as standard but can also be reversed to right handed if required

## **Features**

- 30 minute fire resistance to 821° C
- Reversible (supplied left handed as standard)
- Classroom function allows unlocking by key even if the thumbturn is held
- Supplied with 3 keys as standard
- Unrestricted key profile
- A' section