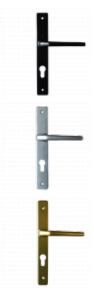

# **Product Table**

**L30656** Black (245mm Plate Length)

L30658 Gold (245mm Plate Length)

L30657 Silver (230mm Plate Length)