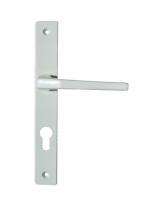

# HOPPE Frankfurt UPVC Lever Door Furniture





# Description

The HOPPE Frankfurt UPVC Lever Door Furniture is suitable for multipoint locks with 70mm centres. The unsprung lever handles are reversible to suit both left handed and right handed UPVC door applications. Please note that spindles and screws are supplied separately.

**Reversible Handing** 



70mm Centres



### **Features**

- Spindle and screws supplied separately
- Unsprung
- Non handed

# **Product Table**

**L30656** Black (245mm Plate Length)

L30658 Gold (245mm Plate Length)

L30657 Silver (230mm Plate Length)

#### L30655

White (230mm Plate Length)