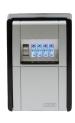

## **Description**

This ABUS 787 Big LED Dial Wall Mounting Key Garage provides ideal protected storage for keys and other valuable items. With a solid metal housing, a zinc die-cast locking cover, a resettable 4 digit code and LED illumination for increased visibility, it is both secure and convenient. It has room for up to 50 keys making it ideal for applications with a larger volume of users. It is suitable for wall mounting indoors or in protected outdoor areas.

## **Features**

- Illuminated LED dials for increased visibility
- Resettable 4 digit code
- Solid metal housing with zinc die-cast locking cover
- Suitable for wall mounting indoors or protected outdoor areas
- Holds up to 50 keys
- Ideal protected storage of keys