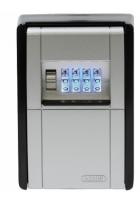

## **Description**

This ABUS 787 Big LED Dial Wall Mounting Key Garage provides ideal protected storage for keys and other valuable items. With a solid metal housing, a zinc die-cast locking cover, a resettable 4 digit code and LED illumination for increased visibility, it is both secure and convenient. It has room for up to 50 keys making it ideal for applications with a larger volume of users. It is suitable for wall mounting indoors or in protected outdoor areas.

## **Features**

- Illuminated LED dials for increased visibility
- Resettable 4 digit code
- Solid metal housing with zinc die-cast locking cover
- Suitable for wall mounting indoors or protected outdoor areas
- Holds up to 50 keys
- Ideal protected storage of keys