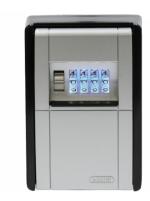

## **Description**

This ABUS 787 LED Dial Wall Mounting Key Garage provides ideal protected storage for keys and other small valuable items. With a solid metal housing, a zinc die-cast locking cover, a resettable 4 digit code and LED illumination for increased visibility, it is both secure and convenient. It has room for up to 20 keys and is suitable for wall mounting indoors

## **Features**

- Illuminated LED dials for increased visibility
- Resettable 4 digit code
- Solid metal housing with zinc die-cast locking cover
- Suitable for wall mounting indoors or protected outdoor areas
- Holds up to 20 keys
- Ideal protected storage of keys