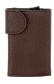

## **BEE-SECURE RFID Flip Up Wallet**

### **Description**

This Bee-Secure RFID Flip Up Wallet is RFID tested and secure and protects your data by blocking a wide range of signals including phone calls, WiFi, GSM, RFID, NFC, 4G and Bluetooth, and can also prevent contactless card fraud or hacking. The wallet can hold up to 6 cards with a lever at the base of the case which provides easier access to your cards. When the lever is pushed back, it conveniently pops each card up at a separate level so you can easily pick out the card you need without having to open up the entire wallet. The 100% leather wrap has room to hold notes and up to 1 extra card and stud fastens for safety. It has an aluminium casing which prevents deterioration of cards that can often split or crack when incorrectly stored due to becoming brittle.

### L30719

Brown Leather