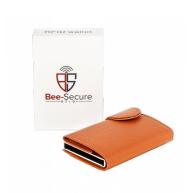

## **BEE-SECURE RFID Flip Up Wallet**

### **Description**

This Bee-Secure RFID Flip Up Wallet is RFID tested and secure and protects your data by blocking a wide range of signals including phone calls, WiFi, GSM, RFID, NFC, 4G and Bluetooth, and can also prevent contactless card fraud or hacking. The wallet can hold up to 6 cards with a lever at the base of the case which provides easier access to your cards. When the lever is pushed back, it conveniently pops each card up at a separate level so you can easily pick out the card you need without having to open up the entire wallet. The 100% leather wrap has room to hold notes and up to 1 extra card and stud fastens for safety. It has an aluminium casing which prevents deterioration of cards that can often split or crack when incorrectly stored due to becoming brittle.

### L30720

Tan Leather