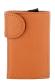

allet can hold up to 6 cards with a lever at the base of the case which provides easier access to your cards. When the lever is pushed back, it conveniently pops each card up at a separate level so you can easily pick out the card you need without having to open up the entire wallet. The 100% leather wrap has room to hold notes and up to 1 extra card and stud fastens for safety. It has an aluminium casing which prevents deterioration of cards that can often split or crack when incorrectly stored due to becoming brittle.

#### **Features**

- Convenient card access
- Stud fastens for safety
- Blocks a wide range of signals
- Convenient access to up to 6 cards thanks to pop-up function
- 100% leather wrap with aluminium casing
- RFID tested

# **Product Table**



### L30719

Brown Leather



### L30720

Tan Leather