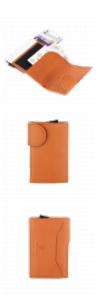

## **BEE-SECURE RFID Flip Up Wallet**

### **Description**

This Bee-Secure RFID Flip Up Wallet is RFID tested and secure and protects your data by blocking a wide range of signals including phone calls, WiFi, GSM, RFID, NFC, 4G and Bluetooth, and can also prevent contactless card fraud or hacking. The wallet can hold up to 6 cards with a lever at the base of the case which provides easier access to your cards. When the lever is pushed back, it conveniently pops each card up at a separate level so you can easily pick out the card you need without having to open up the entire wallet. The 100% leather wrap has room to hold notes and up to 1 extra card and stud fastens for safety. It has an aluminium casing which prevents deterioration of cards that can often split or crack when incorrectly stored due to becoming brittle.

#### **Features**

- Convenient card access
- Stud fastens for safety
- Blocks a wide range of signals
- Convenient access to up to 6 cards thanks to pop-up function
- 100% leather wrap with aluminium casing
- RFID tested

### L30720

Tan Leather