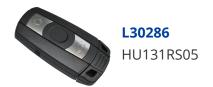

## SILCA 3 Button Slot Remote ID46 to Suit BMW CAS HU131RS05

## **Description**

High-Quality aftermarket 3 Button Slot Remote from Silca. Suits various BMW vehicles with CAS3 system and comes with ID46 Transponder Chip & HU131 emergency Blade.

The Silca Proximity and Remote Car Keys have a similar design as the original keys and are supplied ready-to-programme with the PCB, transponder and emergency or flip blade included. CE marked for quality the keys are packed individually in a plastic clamshell for easy identification and hook display.

## **Features**

- Conforms to European CE Mark standards
- Ready to be programmed
- High quality aftermarket Silca product
- Dash-slot type remote
- 3 buttons