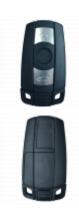

## SILCA 3 Button Slot Remote ID46 to Suit BMW CAS HU131RS05

## **Description**

High-Quality aftermarket 3 Button Slot Remote from Silca. Suits various BMW vehicles with CAS3 system and comes with ID46 Transponder Chip & HU131 emergency Blade.

The Silca Proximity and Remote Car Keys have a similar design as the original keys and are supplied ready-to-programme with the PCB, transponder and emergency or flip blade included. CE marked for quality the keys are packed individually in a plastic clamshell for easy identification and hook display.

## **Features**

- Conforms to European CE Mark standards
- Ready to be programmed
- High quality aftermarket Silca product
- Dash-slot type remote
- 3 buttons