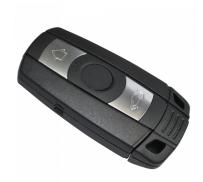

## SILCA 3 Button Slot Remote ID46 to Suit BMW CAS HU131RS05

## **Description**

High-Quality aftermarket 3 Button Slot Remote from Silca. Suits various BMW vehicles with CAS3 system and comes with ID46 Transponder Chip & HU131 emergency Blade.

The Silca Proximity and Remote Car Keys have a similar design as the original keys and are supplied ready-to-programme with the PCB, transponder and emergency or flip blade included. CE marked for quality the keys are packed individually in a plastic clamshell for easy identification and hook display.

## **Features**

- Conforms to European CE Mark standards
- Ready to be programmed
- High quality aftermarket Silca product
- Dash-slot type remote
- 3 buttons