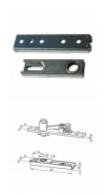

## DORMAKABA 8066 Double Action Top Centre Complete Unit

## **Description**

This DORMAKABA 8066 Double Action Top Centre is suitable for timber doors and is for use with the BTS80 concealed floor spring. The complete unit includes both the frame portion with an adjustable pin, enabling it to be used for deep profiles up to 16mm, and also the door portion with needle bearing. The double action steel construction can be used with a maximum door weight of 300kg and is non handed.

## **Features**

- Non handed
- Needle bearing
- Adjustable pin for deep profiles
- Complete unit includes frame and door portion
- Double action
- Suitable for timber doors