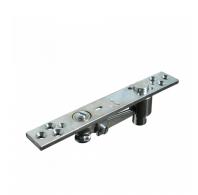

## DORMAKABA 8066 Double Action Top Centre Complete Unit

## **Description**

This DORMAKABA 8066 Double Action Top Centre is suitable for timber doors and is for use with the BTS80 concealed floor spring. The complete unit includes both the frame portion with an adjustable pin, enabling it to be used for deep profiles up to 16mm, and also the door portion with needle bearing. The double action steel construction can be used with a maximum door weight of 300kg and is non handed.

## **Features**

- Non handed
- Needle bearing
- Adjustable pin for deep profiles
- Complete unit includes frame and door portion
- Double action
- Suitable for timber doors