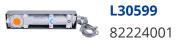

## **DORMAKABA BTS80 EMB Floor Spring**





## **Description**

This DORMAKABA BTS80 EMB Floor Spring features an electro-magnetic hold open with fully controlled closing and adjustable speed. It has adjustable latching action and mechanical backcheck and can be used on fire and smoke check doors. It is suitable for both single and double action applications.







Adjustable Latch Action



Fire Tested



Hold Open



Reversible Handing

## **Features**

- Cover plate sold separately
- CERTIFIRE approved for fire doors; Cert. no. CF127
- Adjustable latching action
- Suitable for both single and double action applications
- Can be used on fire and smoke check doors
- Floor spring with electromagnetic hold-open

## **Product Table**



L30599