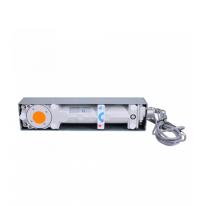

## **DORMAKABA BTS80 EMB Floor Spring**

## **Description**

This DORMAKABA BTS80 EMB Floor Spring features an electro-magnetic hold open with fully controlled closing and adjustable speed. It has adjustable latching action and mechanical backcheck and can be used on fire and smoke check doors. It is suitable for both single and double action applications.

## **Features**

- Cover plate sold separately
- CERTIFIRE approved for fire doors; Cert. no. CF127
- Adjustable latching action
- Suitable for both single and double action applications
- Can be used on fire and smoke check doors
- Floor spring with electromagnetic hold-open