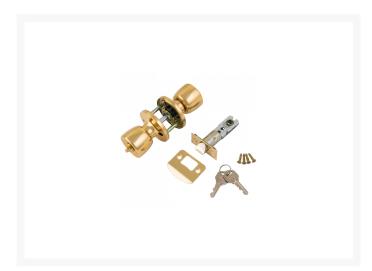

## **Description**

The ERA 166 range of Door Knob Sets are designed for applications on both front and back doors, have a tubular latch adjustable to either 60mm or 70mm and can be locked from either inside or outside. This set meets all customer requirements and includes 2 keys, necessary screws, fittings and the door knobs.

Supplied With 2 Keys

5 Pin Mechanism

Keyed To Differ

## **Features**

- Easy to install
- Tubular latch adjustable to either 60mm or 70mm
- Designed for applications on front and back doors
- Can be locked from either inside or outside
- Includes 2 keys