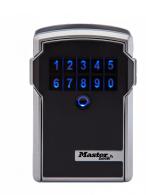

## MASTER LOCK Bluetooth Wall Mount Key Safe For Business Applications

## **Description**

This MASTER LOCK Bluetooth Wall Mount Lock Box is designed for use with many users, making it ideal for business applications. Never worry about forgetting your key or combination again with this convenient, simple and secure keyless access lock box.

## **Features**

- Records all access history
- Numeric keypad backup
- Unauthorized access alerts
- Suitable for business applications with many locks and users
- Suitable for internal and external applications
- Unlock the padlock without key or combination using the free Android or iOS Master Lock Vault Enterprise App via Bluetooth® with a smart phone or device