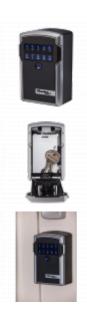

## **Description**

This MASTER LOCK Bluetooth Wall Mount Lock Box is designed for use with many users, making it ideal for business applications. Never worry about forgetting your key or combination again with this convenient, simple and secure keyless access lock box.

This lock box comes with an easy to replace CR123A battery with an estimate battery life of 2 years. It notifies the user via the app and on the lock box when the battery is running low, plus it features a backup access option with the numeric keypad. This key box is suitable for storing cash, keys and cards and can be used for both indoor and outdoor applications.