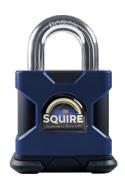

## **Description**

These body only Squire Stronghold open shackle padlocks, with a solid hardened steel body and hardened boron alloy steel shackle, offer a high quality locking solution and are specially designed for easy and secure fitment of external Scandinavian Oval cylinders with no need for extra modifications. The padlocks have an electrophoretic anti-corrosion finish and are CEN approved (the CEN Grade applies to the padlock on its own and will be affected by your choice of external Scandinavian Oval cylinder). Please note that the design of Scandinavian oval cylinders can vary with some having a 'Tang' on the back of the cylinder, and others having a 'Slot' on the back of the cylinder. If the external Scandinavian oval cylinder you are using has a 'Tang' on the back then you need to order a 'Slot' version of the padlock you choose. Equally if your external Scandinavian oval cylinder has a slot on the back then you need to order a 'Tang' version padlock.