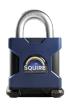

## **Description**

These body only Squire Stronghold open shackle padlocks, with a solid hardened steel body and hardened boron alloy steel shackle, offer a high quality locking solution and are specially designed for easy and secure fitment of external Scandinavian Oval cylinders with no need for extra modifications. The padlocks have an electrophoretic anti-corrosion finish and are CEN approved (the CEN Grade applies to the padlock on its own and will be affected by your choice of external Scandinavian Oval cylinder). Please note that the design of Scandinavian oval cylinders can vary with some having a 'Tang' on the back of the cylinder, and others having a 'Slot' on the back of the cylinder. If the external Scandinavian oval cylinder you are using has a 'Tang' on the back then you need to order a 'Slot' version of the padlock you choose. Equally if your external Scandinavian oval cylinder has a slot on the back then you need to order a 'Tang' version padlock.