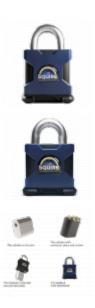

## **Description**

These body only Squire Stronghold open shackle padlocks, with a solid hardened steel body and hardened boron alloy steel shackle, offer a high quality locking solution and are specially designed for easy and secure fitment of external Scandinavian Oval cylinders with no need for extra modifications. The padlocks have an electrophoretic anti-corrosion finish and are CEN approved (the CEN Grade applies to the padlock on its own and will be affected by your choice of external Scandinavian Oval cylinder). Please note that the design of Scandinavian oval cylinders can vary with some having a 'Tang' on the back of the cylinder, and others having a 'Slot' on the back of the cylinder. If the external Scandinavian oval cylinder you are using has a 'Tang' on the back then you need to order a 'Slot' version of the padlock you choose. Equally if your external Scandinavian oval cylinder has a slot on the back then you need to order a 'Tang' version padlock.

## **Features**

- 'Tang' or 'Slot' versions available see product description for an explanation of which to choose
- CEN approved
- Ideal for integration into a masterkey system
- Hardened boron alloy steel shackle
- Body only, for use with external Scandinavian Oval cylinders
- Corrosion resistant electrophoretic finish