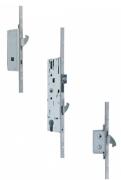

## YALE AutoSecure Lever Operated Latch & Hookbolt Split Spindle - 2 Hook 16mm

## **Description**

This YALE AutoSecure Lever Operated Latch & Hookbolt Split Spindle is a high quality multipoint locking system, designed with security and functionality in mind. With a 16mm faceplate, the innovative mechanism fires all hooks from a single trigger point as the door closes, removing the need to lift the handle, and creating an ease of use for residents. It comes with a hold back snib facility to prevent accidental lock outs, anti-lift protection and controlled firing to prevent damage to both the frame and keeps. It comes complete with a 10 year guarantee and is PAS24 and BS EN 1670 accredited.