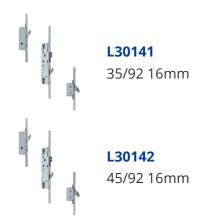

tem, designed with security and functionality in mind. With a 16mm faceplate, the innovative mechanism fires all hooks from a single trigger point as the door closes, removing the need to lift the handle, and creating an ease of use for residents. It comes with a hold back snib facility to prevent accidental lock outs, anti-lift protection and controlled firing to prevent damage to both the frame and keeps. It comes complete with a 10 year guarantee and is PAS24 and BS EN 1670 accredited.



10 Year Guarantee



35mm Backset



45mm Backset



92mm Centres



PAS24



Secured by Design Approved

## **Features**

- Autofires when the door is closed
- Endurance tested to 200,000 cycles
- 16mm stainless steel faceplate
- Tested to BS EN 1670 Grade 4
- 10 year guarantee

## **Product Table**