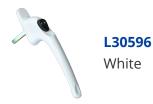

## **ERA Maxim Inline Locking Espag Handle**

## Description

This ERA Maxim Inline Locking Espag Handle has a 40mm spindle and is non-handed to suit both right handed and left handed window applications. The modern espagnolette handle features a recessed button and has a firm ergonomic design grip for easy operation. With a positive click on closing, it automatically deadlocks for enhanced security. The finish meets the requirements of BS EN 1670:2007 Grade 3 and has been endurance tested to over 50,000 cycles, complete with a 10 year guarantee.