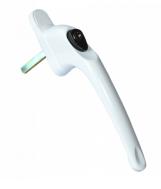

## **ERA Maxim Inline Locking Espag Handle**

## Description

This ERA Maxim Inline Locking Espag Handle has a 40mm spindle and is non-handed to suit both right handed and left handed window applications. The modern espagnolette handle features a recessed button and has a firm ergonomic design grip for easy operation. With a positive click on closing, it automatically deadlocks for enhanced security. The finish meets the requirements of BS EN 1670:2007 Grade 3 and has been endurance tested to over 50,000 cycles, complete with a 10 year guarantee.