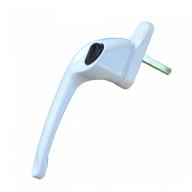

## **Description**

This ERA Maxim Offset Locking Espag Handle has a 40mm spindle and is handed, suitable for right handed or left handed window applications. The modern espagnolette handle features a recessed button and has a firm ergonomic design grip for easy operation. The finish meets the requirements of BS EN 1670:2007 Grade 3 and has been endurance tested to over 50,000 cycles, complete with a 10 year guarantee.