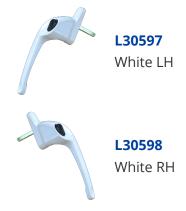

## **Features**

- Tested to over 50,000 cycles
- Choose from left handed or right handed
- Non-locking
- 40mm spindle