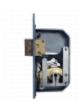

## **Description**

This GJ LOCKS Chubb / Union 3G110 Training Cover is used to allow you to practice mortice lock picking whilst being able to see the internal operation of the lock, this is achieved by simply removing the cover and replacing it with this custom designed plate. It is designed to suit the Chubb / Union 3G110 deadlock, please note that this is a training cover only and the lock has to be purchased separately.

## **Product Table**

**L30534** Chubb / Union 110