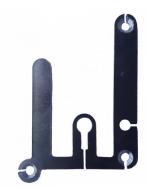

## **Description**

This GJ LOCKS Chubb / Union 3G110 Training Cover is used to allow you to practice mortice lock picking whilst being able to see the internal operation of the lock, this is achieved by simply removing the cover and replacing it with this custom designed plate. It is designed to suit the Chubb / Union 3G110 deadlock, please note that this is a training cover only and the lock has to be purchased separately.

## **Features**

- Simple to fit using the existing screws
- To suit Chubb / Union 3G110 deadlocks
- Invaluable mortice lock picking training aid
- Allows you to see the levers as you pick them