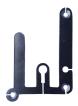

## **Description**

This GJ LOCKS Chubb / Union 3G110 Training Cover is used to allow you to practice mortice lock picking whilst being able to see the internal operation of the lock, this is achieved by simply removing the cover and replacing it with this custom designed plate. It is designed to suit the Chubb / Union 3G110 deadlock, please note that this is a training cover only and the lock has to be purchased separately.

## **Features**

- Simple to fit using the existing screws
- To suit Chubb / Union 3G110 deadlocks
- Invaluable mortice lock picking training aid
- Allows you to see the levers as you pick them