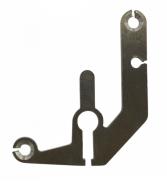

## Description

This GJ LOCKS Chubb / Union 3G114E Training Cover is used to allow you to practice mortice lock picking whilst being able to see the internal operation of the lock, this is achieved by simply removing the cover and replacing it with this custom designed plate. It is designed to suit the Chubb / Union 3G114E deadlock, please note that this is a training cover only and the lock has to be purchased separately.

## **Features**

- Simple to fit using the existing screws
- To suit Chubb / Union 3G114E deadlocks
- Invaluable mortice lock picking training aid
- Allows you to see the levers as you pick them