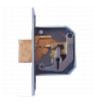

## Description

This GJ LOCKS Chubb / Union 3G114E Training Cover is used to allow you to practice mortice lock picking whilst being able to see the internal operation of the lock, this is achieved by simply removing the cover and replacing it with this custom designed plate. It is designed to suit the Chubb / Union 3G114E deadlock, please note that this is a training cover only and the lock has to be purchased separately.

## **Product Table**

**L30536** Chubb / Union 3G114E