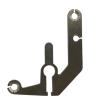

## Description

This GJ LOCKS Chubb / Union 3G114E Training Cover is used to allow you to practice mortice lock picking whilst being able to see the internal operation of the lock, this is achieved by simply removing the cover and replacing it with this custom designed plate. It is designed to suit the Chubb / Union 3G114E deadlock, please note that this is a training cover only and the lock has to be purchased separately.

## **Features**

- Simple to fit using the existing screws
- To suit Chubb / Union 3G114E deadlocks
- Invaluable mortice lock picking training aid
- Allows you to see the levers as you pick them