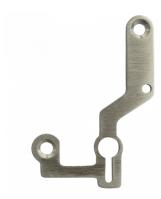

## **Description**

This GJ LOCKS Era Fortress Training Cover is used to allow you to practice mortice lock picking whilst being able to see the internal operation of the lock, this is achieved by simply removing the cover and replacing it with this custom designed plate. It is designed to suit the Era Fortress deadlock, please note that this is a training cover only and the lock has to be purchased separately.

## **Features**

- Simple to fit using the existing screws
- To suit Era Fortress deadlocks
- Invaluable mortice lock picking training aid
- Allows you to see the levers as you pick them