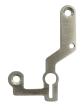

## **Description**

This GJ LOCKS Era Fortress Training Cover is used to allow you to practice mortice lock picking whilst being able to see the internal operation of the lock, this is achieved by simply removing the cover and replacing it with this custom designed plate. It is designed to suit the Era Fortress deadlock, please note that this is a training cover only and the lock has to be purchased separately.

## **Features**

- Simple to fit using the existing screws
- To suit Era Fortress deadlocks
- Invaluable mortice lock picking training aid
- Allows you to see the levers as you pick them