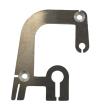

## **Description**

This GJ LOCKS Asec Vital Training Cover is used to allow you to practice mortice lock picking whilst being able to see the internal operation of the lock, this is achieved by simply removing the cover and replacing it with this custom designed plate. It is designed to suit the Asec Vital deadlock, please note that this is a training cover only and the lock has to be purchased separately.

## **Features**

- Simple to fit using the existing screws
- To suit Asec Vital deadlocks
- Invaluable mortice lock picking training aid
- Allows you to see the levers as you pick them