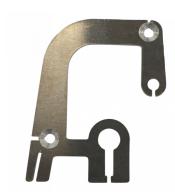

## **Description**

This GJ LOCKS Asec Vital Training Cover is used to allow you to practice mortice lock picking whilst being able to see the internal operation of the lock, this is achieved by simply removing the cover and replacing it with this custom designed plate. It is designed to suit the Asec Vital deadlock, please note that this is a training cover only and the lock has to be purchased separately.

## **Features**

- Simple to fit using the existing screws
- To suit Asec Vital deadlocks
- Invaluable mortice lock picking training aid
- Allows you to see the levers as you pick them