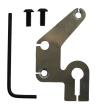

## Description

This GJ LOCKS Union 2101 Training Cover is used to allow you to practice mortice lock picking whilst being able to see the internal operation of the lock, this is achieved by simply removing the cover and replacing it with this custom designed plate. It is designed to suit the Union 2101 deadlock, please note that this is a training cover only and the lock has to be purchased separately.

## **Features**

- Simple to fit using the existing screws
- To suit Union 2101 5 lever deadlocks
- Invaluable mortice lock picking training aid
- Allows you to see the levers as you pick them