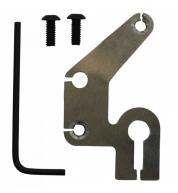

## Description

This GJ LOCKS Union 2101 Training Cover is used to allow you to practice mortice lock picking whilst being able to see the internal operation of the lock, this is achieved by simply removing the cover and replacing it with this custom designed plate. It is designed to suit the Union 2101 deadlock, please note that this is a training cover only and the lock has to be purchased separately.

## **Features**

- Simple to fit using the existing screws
- To suit Union 2101 5 lever deadlocks
- Invaluable mortice lock picking training aid
- Allows you to see the levers as you pick them