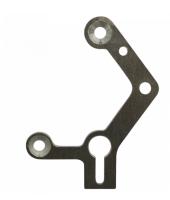

## **Description**

This GJ LOCKS Union 2134E Training Cover is used to allow you to practice mortice lock picking whilst being able to see the internal operation of the lock, this is achieved by simply removing the cover and replacing it with this custom designed plate. It is designed to suit the Union 2134E deadlock, please note that this is a training cover only and the lock has to be purchased separately.

## **Features**

- Simple to fit using the existing screws
- To suit Union 2134E deadlocks
- Invaluable mortice lock picking training aid
- Allows you to see the levers as you pick them