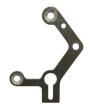

## **Description**

This GJ LOCKS Union 2134E Training Cover is used to allow you to practice mortice lock picking whilst being able to see the internal operation of the lock, this is achieved by simply removing the cover and replacing it with this custom designed plate. It is designed to suit the Union 2134E deadlock, please note that this is a training cover only and the lock has to be purchased separately.

## **Features**

- Simple to fit using the existing screws
- To suit Union 2134E deadlocks
- Invaluable mortice lock picking training aid
- Allows you to see the levers as you pick them