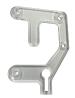

## Description

This GJ LOCKS Union StrongBOLT Training Cover is used to allow you to practice mortice lock picking whilst being able to see the internal operation of the lock, this is achieved by simply removing the cover and replacing it with this custom designed plate. It is designed to suit the Union StrongBOLT deadlock, please note that this is a training cover only and the lock has to be purchased separately.

## **Features**

- Simple to fit using the existing screws
- To suit Union StrongBOLT deadlocks
- Invaluable mortice lock picking training aid
- Allows you to see the levers as you pick them