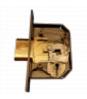

## Description

This GJ LOCKS Union StrongBOLT Training Cover is used to allow you to practice mortice lock picking whilst being able to see the internal operation of the lock, this is achieved by simply removing the cover and replacing it with this custom designed plate. It is designed to suit the Union StrongBOLT deadlock, please note that this is a training cover only and the lock has to be purchased separately.