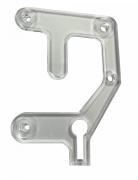

## Description

This GJ LOCKS Union StrongBOLT Training Cover is used to allow you to practice mortice lock picking whilst being able to see the internal operation of the lock, this is achieved by simply removing the cover and replacing it with this custom designed plate. It is designed to suit the Union StrongBOLT deadlock, please note that this is a training cover only and the lock has to be purchased separately.

## **Features**

- Simple to fit using the existing screws
- To suit Union StrongBOLT deadlocks
- Invaluable mortice lock picking training aid
- Allows you to see the levers as you pick them