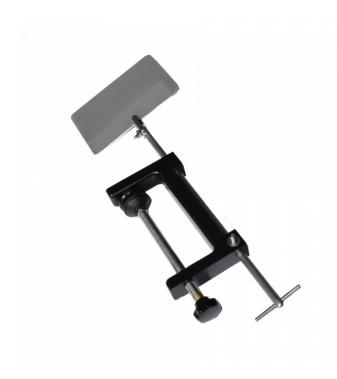

## Description

This RB LOCK TOOLS Mirror Letterbox Tool Kit allows the user to see the other side of the door therefore allowing easier manipulation to gain entry more efficiently. It is suitable to be used in conjunction with the RB Lock Tools Letterbox Tool and conveniently comes in a protective case. The heavy duty mirror is shatterproof and comes with an adjustable clamp which secures the tool to the letterbox opening.

## **Features**

- Adjustable clamp
- Shatterproof heavy duty mirror
- Suitable for use with RB Lock Tools Letterbox Tool