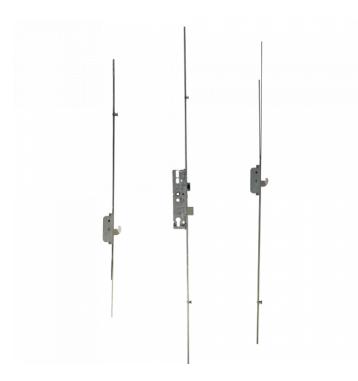

## ROTO H600 3RDL2208 Latch & Deadbolt Single Spindle 2 Hook 2 V Cams

## **Description**

This ROTO H600 3RDL2208 is a full multipoint lock unit with a single spindle and 2 V Cams / Mushrooms. The unit can be locked by using the lift lever to engage the locking mechanisms after which a full turn of the cylinder locks it up. One full turn of the key followed by a push down on the lever unlock the unit.

## **Features**

- A Lift lever to engage locking mechanisms and then one full turn of the cylinder to lock. One full turn of the key then push down on the lever to unlock
- 35mm backset
- Single spindle
- 92mm centres